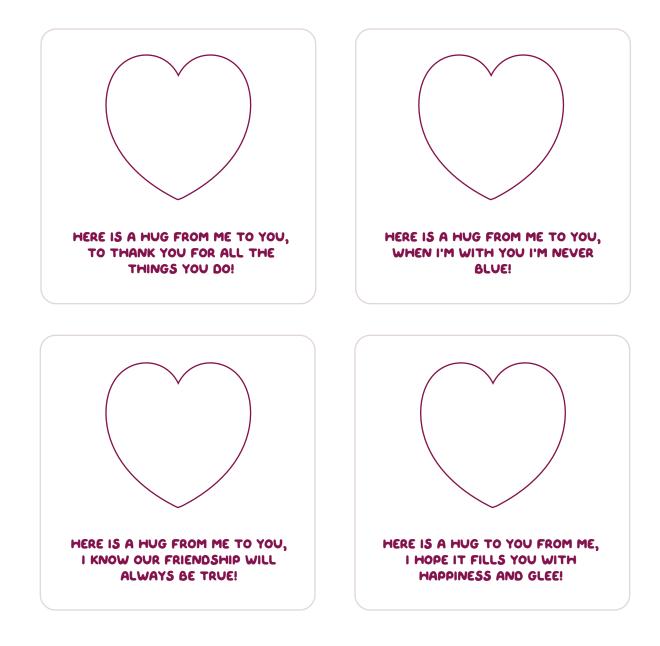

### **Pocket Hugs**

- 1. Decorate each heart with pen/crayon/paper/wool/glitter 2. Cut out each 'card'
- 3. Give a pocket hug to a friend of loved one for them to carry with them always!

Can you find the sneaky heart that's not following the rules?