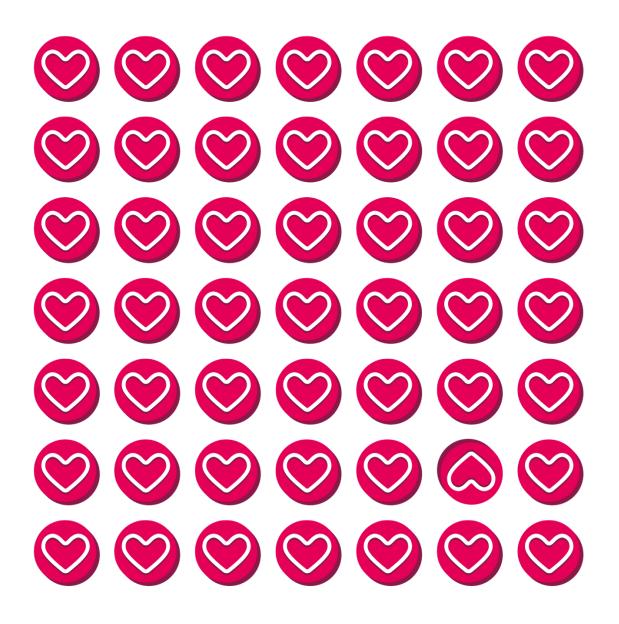

### **Pocket Hugs**

- 1. Decorate each heart with pen/crayon/paper/wool/glitter 2. Cut out each 'card'
- 3. Give a pocket hug to a friend of loved one for them to carry with them always!

Can you find the sneaky heart that's not following the rules?